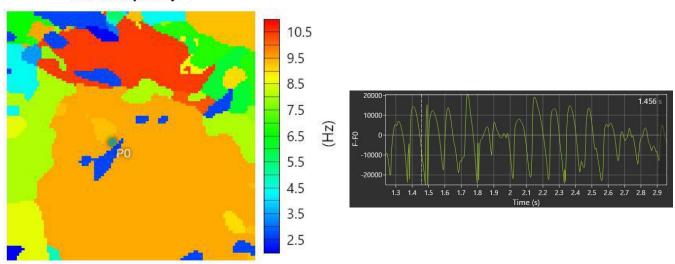

## 8-3-2. Peak frequency map analysis (add frequency analysis layer)

Select [Analyze]-[Add frequency analysis layer..] to display the following screen, which shows a map showing the maximum frequency (peak frequency) at each pixel.

Peak frequency

| Operation          | Description                                                                                                                                     |
|--------------------|-------------------------------------------------------------------------------------------------------------------------------------------------|
| Mouse over         | Coordinates and frequency of that point are displayed in upper left of map.                                                                     |
| Scroll mouse wheel | Zoom in/out map                                                                                                                                 |
| Right click        | Export data:<br>Save numerical data (Frequency) in CSV file format.<br>Export figure:<br>Save peak frequency map in image format (PNG/JPG/BMP). |