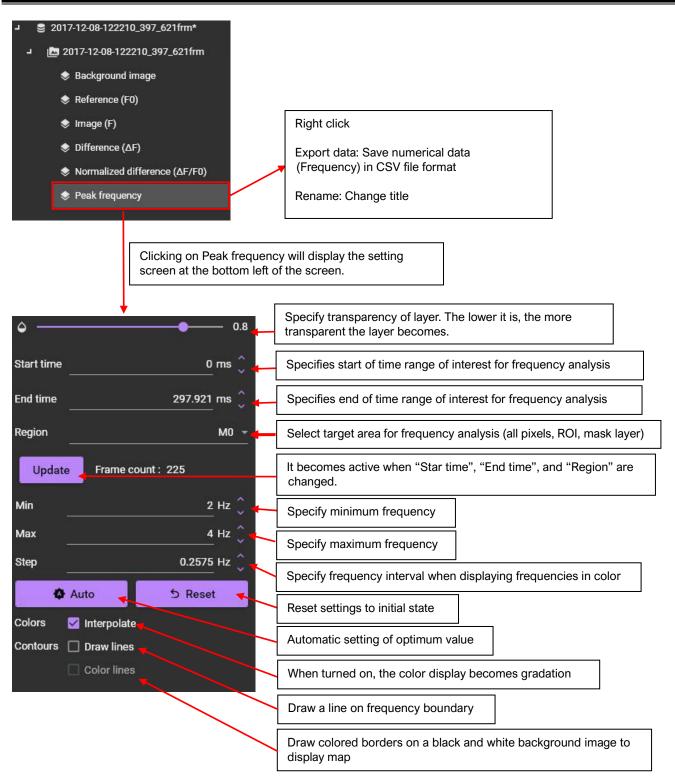

## 8-3-2. Peak frequency map analysis (add frequency analysis layer)

Select [Analyze]-[Add frequency analysis layer..] to display the following screen, which shows a map showing the maximum frequency (peak frequency) at each pixel.

Peak frequency

| Operation          | Description                                                                                                                                     |
|--------------------|-------------------------------------------------------------------------------------------------------------------------------------------------|
| Mouse over         | Coordinates and frequency of that point are displayed in upper left of map.                                                                     |
| Scroll mouse wheel | Zoom in/out map                                                                                                                                 |
| Right click        | Export data:<br>Save numerical data (Frequency) in CSV file format.<br>Export figure:<br>Save peak frequency map in image format (PNG/JPG/BMP). |